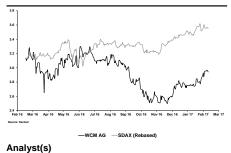

# **DIC with blocking minority in WCM**

**The facts:** Last Thursday, DIC announced that the company increased its shareholding in WCM to 25.95% (previous: 24.6%). With a stake of 25.95% DIC now has the blocking minority in WCM.

• Concerning the source of funds, the capital is financed by 100% through equity capital with which the reporting person needs to finance the acquisition of the voting rights.

**Conclusion & Action:** We could imagine that DIC will increase its stake in WCM above 30% which would trigger a takeover offer to minority shareholders. It is also unclear if WCM will lose its tax loss carryforwards for corporation and trade taxes. Under the new law tax loss carryforwards will not be lost if the business has existed since its inception or for at least three years. Note that WCM restarted its business activity at the end of 2014 after recovering from insolvency proceedings. However, we confirm our Investment Case on WCM as WCM is well on track in terms of its growth strategy as the company targets to expand the portfolio value to EUR 1bn. Note that WCM has as clear advantage compared to peers due to the very low financing costs of only 2.0% (as of Q3 2016). The shares are currently trading above NAV (NAV per share: EUR 2.56 as of 09/2016). Given the targeted future portfolio growth we see a premium on NAV as justified. We stick to our Buy recommendation with a target price of EUR 3.25 which does not include a takeover premium.