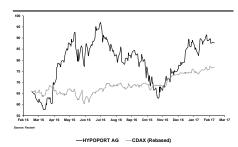

# **Final preliminary Q4 results**

**The facts:** Having already reported preliminary Q4 results, Hypoport has reported final preliminary Q4 results this morning, which came in slightly better than originally reported. With Q4 revenues of EUR 43m (+20% yoy) and an EBIT of EUR 6.2m (+36% yoy) Q4 was a strong quarter. Hypoport's 2017 guidance of increasing both revenues and earnings by a low double-digit percentage figure is in line with previous years and broadly in line with our expectation

**Our analysis:** Looking at the revenues development of the different units both Europace (+22% yoy) and Institutional Clients (+40% yoy) showed a good performance while Private Clients showed a somewhat weaker performance with a revenues decline of 21% yoy.

Sources: Hypoport, equinet Research

**Conclusion & Action:** Hypoport's final Q4 results came in slightly better than originally exported; 2017 profit guidance is in line with expectations. We stick to our Buy rating with a TP of EUR 100. (HYP) is a financial services company focusing on the distribution of real estate loans both to retail and to commercial customers. Its key product is EUROPACE, an electronic marketplace for (mortgage) loans, through which banks can better process their loan business and banks/sales organizations have access to basically all loan providers in Germany. We expect the interest rates to remain low and therefore we forecast new mortgage loan volumes to remain on high levels; furthermore HYP should be able to gain further market shares. Hence, we forecast average annual revenue growth of 10% between 2015 and 2018e and annual net profit growth should amount to 18%.