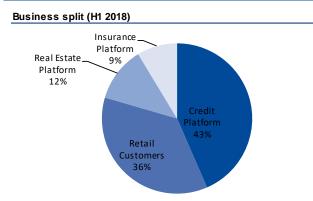

### **Exhibit 2: Investment Case in Charts**

Fin. Serv. (Europace) & Retail Cust. (Dr. Klein) are the key revenue pillars, the Ins. Platform should how ever be grow th engine in the mid-

Source: Hypoport, equinet Research

## Exhibit 3: At a Glance

| <b>Business Units</b>                       | s Credit Platform                                                                                                                                                                                                 | Private Clients                                                                                                                                                                                                                                                                                                                                                                                                                                                                                                                                                                                                                                                                                                                                                                                                                                                                                                                                                                                                                                                                                                                                                                                                                                                                                                                                                                                                                                                                                                                                                                                                                                                                                                                                                                                                                                                                                                                                                                                                                                                                                                                                                                                                                                                                                                                                                                                                                                                                                                                                                                                                                                                                                                                                                                                                                                                                                                                                                                                                                                                                                                                                                               | Real Estate Platform                                                                                                                                                                                                      | Insurance Platform                                                                                                                                                                                                                                                                 |
|---------------------------------------------|-------------------------------------------------------------------------------------------------------------------------------------------------------------------------------------------------------------------|-------------------------------------------------------------------------------------------------------------------------------------------------------------------------------------------------------------------------------------------------------------------------------------------------------------------------------------------------------------------------------------------------------------------------------------------------------------------------------------------------------------------------------------------------------------------------------------------------------------------------------------------------------------------------------------------------------------------------------------------------------------------------------------------------------------------------------------------------------------------------------------------------------------------------------------------------------------------------------------------------------------------------------------------------------------------------------------------------------------------------------------------------------------------------------------------------------------------------------------------------------------------------------------------------------------------------------------------------------------------------------------------------------------------------------------------------------------------------------------------------------------------------------------------------------------------------------------------------------------------------------------------------------------------------------------------------------------------------------------------------------------------------------------------------------------------------------------------------------------------------------------------------------------------------------------------------------------------------------------------------------------------------------------------------------------------------------------------------------------------------------------------------------------------------------------------------------------------------------------------------------------------------------------------------------------------------------------------------------------------------------------------------------------------------------------------------------------------------------------------------------------------------------------------------------------------------------------------------------------------------------------------------------------------------------------------------------------------------------------------------------------------------------------------------------------------------------------------------------------------------------------------------------------------------------------------------------------------------------------------------------------------------------------------------------------------------------------------------------------------------------------------------------------------------------|---------------------------------------------------------------------------------------------------------------------------------------------------------------------------------------------------------------------------|------------------------------------------------------------------------------------------------------------------------------------------------------------------------------------------------------------------------------------------------------------------------------------|
|                                             | © EUROPACE                                                                                                                                                                                                        | DRo KLEIN<br>DIE PARTNER FÜR IHRE FINANZEN                                                                                                                                                                                                                                                                                                                                                                                                                                                                                                                                                                                                                                                                                                                                                                                                                                                                                                                                                                                                                                                                                                                                                                                                                                                                                                                                                                                                                                                                                                                                                                                                                                                                                                                                                                                                                                                                                                                                                                                                                                                                                                                                                                                                                                                                                                                                                                                                                                                                                                                                                                                                                                                                                                                                                                                                                                                                                                                                                                                                                                                                                                                                    | DR <sub>•</sub> KLEIN                                                                                                                                                                                                     | INSURTECH                                                                                                                                                                                                                                                                          |
| Products/<br>applications                   | Through its credit platform Europace the company is<br>enabling banks to distribute loans of more than 500<br>banks to its customers. Banks can also use Europace<br>to solely process their own loan business.   | Dr. Klein is the brand through which Hypoport is servicing<br>retail customers. Dr. Klein's more than 500 IFAs advise<br>customers on different financial products, the focus being<br>clearly on mortgage loans.                                                                                                                                                                                                                                                                                                                                                                                                                                                                                                                                                                                                                                                                                                                                                                                                                                                                                                                                                                                                                                                                                                                                                                                                                                                                                                                                                                                                                                                                                                                                                                                                                                                                                                                                                                                                                                                                                                                                                                                                                                                                                                                                                                                                                                                                                                                                                                                                                                                                                                                                                                                                                                                                                                                                                                                                                                                                                                                                                             | customers via Dr. Klein Inst. Clients. Following the<br>transactions of Value and EIO Hypoport offers also real                                                                                                           | Hypoport's youngest business unit targets the insurance<br>market. Idea is to build an Europace for the insurance<br>industry, i.e. an online insurance market place which<br>comprises products comparison, advice tools and<br>processing of the policies and claims management. |
| Customers                                   | Customers range from mortgage brokers via Postbank<br>to savings and mutual banks. Savings and mutual<br>banks are serviced via two separate joint ventures.                                                      | Customers are normal retail customers with average<br>financing needs. Mortgage customers should be above<br>average incomes.                                                                                                                                                                                                                                                                                                                                                                                                                                                                                                                                                                                                                                                                                                                                                                                                                                                                                                                                                                                                                                                                                                                                                                                                                                                                                                                                                                                                                                                                                                                                                                                                                                                                                                                                                                                                                                                                                                                                                                                                                                                                                                                                                                                                                                                                                                                                                                                                                                                                                                                                                                                                                                                                                                                                                                                                                                                                                                                                                                                                                                                 | Customers of Dr. Klein are professional real estate<br>investors, mainly public housing investors. Customers of<br>FIO and Value are mainly banks.                                                                        | Potential customers include insurance brokers, IFAs and<br>insurance companies. At the moment HYP has only<br>customers which use certain parts of the software.                                                                                                                   |
|                                             | Although we do not have any figures we do not see<br>Europace being dependent on a few single customers                                                                                                           | Very diversified customer base, no dependence on single<br>customers at all.                                                                                                                                                                                                                                                                                                                                                                                                                                                                                                                                                                                                                                                                                                                                                                                                                                                                                                                                                                                                                                                                                                                                                                                                                                                                                                                                                                                                                                                                                                                                                                                                                                                                                                                                                                                                                                                                                                                                                                                                                                                                                                                                                                                                                                                                                                                                                                                                                                                                                                                                                                                                                                                                                                                                                                                                                                                                                                                                                                                                                                                                                                  | We do not have any figures, but the dependence on single<br>customers may be somewhat higher for Dr. Klein.                                                                                                               | Revenues are still on low level, i.e. customer dependence<br>not an issue yet.                                                                                                                                                                                                     |
| Market share/<br>positioning                | Overall market share of Europace in GER Europace's<br>only market, in mortgage loans is around 15%. Market<br>share of around 50% among mortgage brokers, marke<br>share of only 4% among savings/ 2% with mutual | No figures available, we estimate that Dr. Klein has a marke                                                                                                                                                                                                                                                                                                                                                                                                                                                                                                                                                                                                                                                                                                                                                                                                                                                                                                                                                                                                                                                                                                                                                                                                                                                                                                                                                                                                                                                                                                                                                                                                                                                                                                                                                                                                                                                                                                                                                                                                                                                                                                                                                                                                                                                                                                                                                                                                                                                                                                                                                                                                                                                                                                                                                                                                                                                                                                                                                                                                                                                                                                                  | No figures available, but Dr. Klein's market share should be<br>around 20%. FIO has a market share of above 80% among<br>the savings banks with its real estate brokerage software.                                       | Market share not yet meaningful as this unit is still in the ramp-up phase.                                                                                                                                                                                                        |
| Drivers                                     | Main driver is the demand for mortgage loans which is<br>impacted by level of interest rates and demand for<br>apartments/housing.                                                                                | Main driver is the demand for mortgage loans which is<br>impacted by level of interest rates and demand for<br>apartments/housing.                                                                                                                                                                                                                                                                                                                                                                                                                                                                                                                                                                                                                                                                                                                                                                                                                                                                                                                                                                                                                                                                                                                                                                                                                                                                                                                                                                                                                                                                                                                                                                                                                                                                                                                                                                                                                                                                                                                                                                                                                                                                                                                                                                                                                                                                                                                                                                                                                                                                                                                                                                                                                                                                                                                                                                                                                                                                                                                                                                                                                                            | High dependence on the public hand; even if the need for<br>more public housing is high, the process until construction<br>starts and a loan is needed may take long. Winning market<br>share of FIO % Value among banks. | Overall growth of insurance premiums and growing need<br>for insurers and brokers to increase efficiency.                                                                                                                                                                          |
| Main<br>competitors                         | Interhyp is the only competitor offering a comparable solution.                                                                                                                                                   | Main competitors are mortgage brokers like Interhyp, Swiss<br>Life Select and Planet Home. IFAs like MLP, OVB or DVAG<br>focus more on insurance/investment products.                                                                                                                                                                                                                                                                                                                                                                                                                                                                                                                                                                                                                                                                                                                                                                                                                                                                                                                                                                                                                                                                                                                                                                                                                                                                                                                                                                                                                                                                                                                                                                                                                                                                                                                                                                                                                                                                                                                                                                                                                                                                                                                                                                                                                                                                                                                                                                                                                                                                                                                                                                                                                                                                                                                                                                                                                                                                                                                                                                                                         | s Mainly savings banks, but also mutual and private banks for                                                                                                                                                             | At the moment similar software solutions are offered by<br>Acturis and Finanzsoft/softair.                                                                                                                                                                                         |
| Entry barriers/<br>competitive<br>advantage | Entry barriers depend on the different business unit                                                                                                                                                              | s. Highest entry barriers exist in our view in Hypoport's stronge                                                                                                                                                                                                                                                                                                                                                                                                                                                                                                                                                                                                                                                                                                                                                                                                                                                                                                                                                                                                                                                                                                                                                                                                                                                                                                                                                                                                                                                                                                                                                                                                                                                                                                                                                                                                                                                                                                                                                                                                                                                                                                                                                                                                                                                                                                                                                                                                                                                                                                                                                                                                                                                                                                                                                                                                                                                                                                                                                                                                                                                                                                             | ast growing unit, Europace. With the underlying technology and<br>le compared to other players.                                                                                                                           | the extensive customer relationships HYP has a decisive                                                                                                                                                                                                                            |
| Strategy &<br>Guidance                      | Strategy:<br>(I) Winning more customers for Europace to realize ex<br>(II) Build-up of an insurance marketplace in the mid-to<br>(III) Developing Private and Institutional Clients further v<br>Germany          |                                                                                                                                                                                                                                                                                                                                                                                                                                                                                                                                                                                                                                                                                                                                                                                                                                                                                                                                                                                                                                                                                                                                                                                                                                                                                                                                                                                                                                                                                                                                                                                                                                                                                                                                                                                                                                                                                                                                                                                                                                                                                                                                                                                                                                                                                                                                                                                                                                                                                                                                                                                                                                                                                                                                                                                                                                                                                                                                                                                                                                                                                                                                                                               | Guidance 2018:<br>Revenue:EUR 240m-260mEBITEUR 29m-34m                                                                                                                                                                    | equinet Estimates         Consensus           Revenue:         265         260           ψ/γ         135.9%         131.1%           EBIT margin         11.2%         12.1%                                                                                                       |
| 2017                                        | Sales (EURm) 112.3<br>y/y 11.1%                                                                                                                                                                                   | EBITDA (EURm) 12.7<br>Margin 11.3%                                                                                                                                                                                                                                                                                                                                                                                                                                                                                                                                                                                                                                                                                                                                                                                                                                                                                                                                                                                                                                                                                                                                                                                                                                                                                                                                                                                                                                                                                                                                                                                                                                                                                                                                                                                                                                                                                                                                                                                                                                                                                                                                                                                                                                                                                                                                                                                                                                                                                                                                                                                                                                                                                                                                                                                                                                                                                                                                                                                                                                                                                                                                            | EBIT (EURm) 7.9<br>Margin 7.1%                                                                                                                                                                                            | EPS 3Y hist. CAGR 16.9%                                                                                                                                                                                                                                                            |
|                                             | Sales split by divisoin<br>Retail Cust<br>12%                                                                                                                                                                     | EBIT split by division<br>Retail Cust                                                                                                                                                                                                                                                                                                                                                                                                                                                                                                                                                                                                                                                                                                                                                                                                                                                                                                                                                                                                                                                                                                                                                                                                                                                                                                                                                                                                                                                                                                                                                                                                                                                                                                                                                                                                                                                                                                                                                                                                                                                                                                                                                                                                                                                                                                                                                                                                                                                                                                                                                                                                                                                                                                                                                                                                                                                                                                                                                                                                                                                                                                                                         | 200 1                                                                                                                                                                                                                     | EBIT margin development                                                                                                                                                                                                                                                            |
| Sales & EBIT<br>Split                       | 43% Credit Platform<br>43% Instit. Cust.                                                                                                                                                                          | 37% Credit<br>Platform<br>48%                                                                                                                                                                                                                                                                                                                                                                                                                                                                                                                                                                                                                                                                                                                                                                                                                                                                                                                                                                                                                                                                                                                                                                                                                                                                                                                                                                                                                                                                                                                                                                                                                                                                                                                                                                                                                                                                                                                                                                                                                                                                                                                                                                                                                                                                                                                                                                                                                                                                                                                                                                                                                                                                                                                                                                                                                                                                                                                                                                                                                                                                                                                                                 | 150<br>100<br>50                                                                                                                                                                                                          | 6%<br>4%<br>2%<br>2012 2013 2014 2015 2016 2017                                                                                                                                                                                                                                    |
|                                             | 43%<br>Instit. Cust.                                                                                                                                                                                              | 37% Platform<br>Instit. Cust.                                                                                                                                                                                                                                                                                                                                                                                                                                                                                                                                                                                                                                                                                                                                                                                                                                                                                                                                                                                                                                                                                                                                                                                                                                                                                                                                                                                                                                                                                                                                                                                                                                                                                                                                                                                                                                                                                                                                                                                                                                                                                                                                                                                                                                                                                                                                                                                                                                                                                                                                                                                                                                                                                                                                                                                                                                                                                                                                                                                                                                                                                                                                                 |                                                                                                                                                                                                                           | 6%<br>4%<br>2%<br>0%<br>2012 2013 2014 2015 2016 2017                                                                                                                                                                                                                              |
|                                             | 43%<br>42% Instit. Cust.                                                                                                                                                                                          | 48% Pietform<br>Instit. Cust<br>Insurance<br>Platform<br>See<br>)<br>See<br>)<br>See<br>)<br>See<br>)<br>Sec<br>)<br>Sec<br>)<br>Sec<br>)<br>Sec<br>)<br>Sec<br>)<br>Sec<br>)<br>Sec<br>)<br>Sec<br>)<br>Sec<br>)<br>Sec<br>)<br>Sec<br>)<br>Sec<br>)<br>Sec<br>)<br>Sec<br>)<br>Sec<br>)<br>Sec<br>)<br>Sec<br>)<br>Sec<br>)<br>Sec<br>)<br>Sec<br>)<br>Sec<br>)<br>Sec<br>)<br>Sec<br>)<br>Sec<br>)<br>Sec<br>)<br>Sec<br>)<br>Sec<br>)<br>Sec<br>)<br>Sec<br>)<br>Sec<br>)<br>Sec<br>)<br>Sec<br>)<br>Sec<br>)<br>Sec<br>)<br>Sec<br>)<br>Sec<br>)<br>Sec<br>)<br>Sec<br>)<br>Sec<br>)<br>Sec<br>)<br>Sec<br>)<br>Sec<br>)<br>Sec<br>)<br>Sec<br>)<br>Sec<br>)<br>Sec<br>)<br>Sec<br>)<br>Sec<br>)<br>Sec<br>)<br>Sec<br>)<br>Sec<br>)<br>Sec<br>)<br>Sec<br>)<br>Sec<br>)<br>Sec<br>)<br>Sec<br>)<br>Sec<br>)<br>Sec<br>)<br>Sec<br>)<br>Sec<br>)<br>Sec<br>)<br>Sec<br>)<br>Sec<br>)<br>Sec<br>)<br>Sec<br>)<br>Sec<br>)<br>Sec<br>)<br>Sec<br>)<br>Sec<br>)<br>Sec<br>)<br>Sec<br>)<br>Sec<br>)<br>Sec<br>)<br>Sec<br>)<br>Sec<br>)<br>Sec<br>)<br>Sec<br>)<br>Sec<br>)<br>Sec<br>)<br>Sec<br>)<br>Sec<br>)<br>Sec<br>)<br>Sec<br>)<br>Sec<br>)<br>Sec<br>)<br>Sec<br>)<br>Sec<br>)<br>Sec<br>)<br>Sec<br>)<br>Sec<br>)<br>Sec<br>)<br>Sec<br>)<br>Sec<br>)<br>Sec<br>)<br>Sec<br>)<br>Sec<br>)<br>Sec<br>)<br>Sec<br>)<br>Sec<br>)<br>Sec<br>)<br>Sec<br>)<br>Sec<br>)<br>Sec<br>)<br>Sec<br>)<br>Sec<br>)<br>Sec<br>)<br>Sec<br>)<br>Sec<br>)<br>Sec<br>)<br>Sec<br>)<br>Sec<br>)<br>Sec<br>)<br>Sec<br>)<br>Sec<br>)<br>Sec<br>)<br>Sec<br>)<br>Sec<br>)<br>Sec<br>)<br>Sec<br>)<br>Sec<br>)<br>Sec<br>)<br>Sec<br>)<br>Sec<br>)<br>Sec<br>)<br>Sec<br>)<br>Sec<br>)<br>Sec<br>)<br>Sec<br>)<br>Sec<br>)<br>Sec<br>)<br>Sec<br>)<br>Sec<br>)<br>Sec<br>)<br>Sec<br>)<br>Sec<br>)<br>Sec<br>)<br>Sec<br>)<br>Sec<br>)<br>Sec<br>)<br>Sec<br>)<br>Sec<br>)<br>Sec<br>)<br>Sec<br>)<br>Sec<br>)<br>Sec<br>)<br>Sec<br>)<br>Sec<br>)<br>Sec<br>)<br>Sec<br>)<br>Sec<br>)<br>Sec<br>)<br>Sec<br>)<br>Sec<br>)<br>Sec<br>)<br>Sec<br>)<br>Sec<br>)<br>Sec<br>)<br>Sec<br>)<br>Sec<br>)<br>Sec<br>)<br>Sec<br>)<br>Sec<br>)<br>Sec<br>)<br>Sec<br>)<br>Sec<br>)<br>Sec<br>)<br>Sec<br>)<br>Sec<br>)<br>Sec<br>)<br>Sec<br>)<br>Sec<br>)<br>Sec<br>)<br>Sec<br>)<br>Sec<br>)<br>Sec<br>)<br>Sec<br>)<br>Sec<br>)<br>Sec<br>)<br>Sec<br>)<br>Sec<br>)<br>Sec<br>)<br>Sec<br>)<br>Sec<br>)<br>Sec<br>)<br>Sec<br>)<br>Sec<br>)<br>Sec<br>)<br>Sec<br>)<br>Sec<br>)<br>Sec<br>)<br>Sec<br>)<br>Sec<br>)<br>Sec<br>)<br>Sec<br>)<br>Sec<br>)<br>Sec<br>)<br>Sec<br>)<br>Sec<br>)<br>Sec<br>)<br>Sec<br>)<br>Sec<br>)<br>Sec<br>)<br>Sec<br>)<br>Sec<br>)<br>Sec<br>)<br>Sec<br>)<br>Sec<br>)<br>Sec<br>)<br>Sec<br>)<br>Sec<br>)<br>Sec<br>)<br>Sec<br>)<br>Sec<br>)<br>Sec<br>)<br>Sec<br>)<br>Sec<br>)<br>Sec<br>)<br>Sec<br>)<br>Sec<br>)<br>Sec<br>)<br>Sec<br>)<br>Sec<br>)<br>Sec<br>)<br>Sec<br>)<br>Sec<br>)<br>Sec<br>)<br>Sec<br>)<br>Sec<br>)<br>Sec<br>)<br>Sec<br>)<br>Sec<br>)<br>Sec<br>)<br>Sec<br>)<br>Sec<br>)<br>Sec<br>)<br>Sec<br>)<br>Sec<br>)<br>Sec<br>)<br>Sec<br>)<br>Sec<br>)<br>Sec<br>)<br>Sec<br>)<br>Sec<br>)<br>Sec<br>)<br>Sec<br>)<br>Sec<br>) |                                                                                                                                                                                                                           | 6%<br>4%<br>2%<br>0%<br>2012 2013 2014 2015 2016 2017                                                                                                                                                                                                                              |