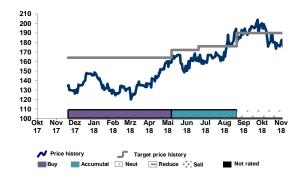

# Share price decline overdone: Upgrade to Buy, TP 190

We see the recent share price decline as overdone and hence upgrade the shares from Neutral to Buy with an unchanged target price of EUR 190. Hypoport remains an attractive growth story with forecasted EPS growth of 26% p.a. (2018e-2020e CAGR), driven by Europace, the online marketplace for mortgage loans, and Smart Insuretec, its online insurance marketplace. Importantly, Hypoport does not have any exposure to Italy, it is not active in the UK and it should be not hit by a further acceleration of the international trade war. Clearly, the shares have suffered from the deterioration of the general market sentiment which is however overdone in our view as Hypoport is not impacted by most of the currently discussed issues.

## Valuation and Recommendation

Our valuation is based upon a DCF model (WACC: 7.6%, Terminal value at 72% of total value, terminal growth: 2%). Shares are a trading at a premium to other German financial service companies which is however justified in our view as earnings growth rates are higher and we think that earnings stability should be higher. Given an upside of more than 20% we upgrade the shares from Neutral to Buy with an unchanged target price of EUR 190.