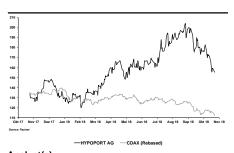

# **Company Flash Note**

| from Neutral Share price: EUR 155.        | 40   |
|-------------------------------------------|------|
| Share price: EUR 155.                     | 40   |
| •                                         | 4U   |
| closing price as of 20/11/2018            | -    |
| Target price: EUR 190.                    | 00   |
| Target Price unchanged                    |      |
| Upside/Downside Potential 22.3            | 3%   |
| Reuters/Bloomberg HYQGn.DE/HYQ            | Q GR |
| Market capitalisation (EURm)              | 963  |
| Current N° of shares (m)                  | 6    |
| Free float 6                              | 64%  |
| Daily avg. no. trad. sh. 12 mth           | 11   |
| Daily avg. trad. vol. 12 mth (m) 1,67     | 7.66 |
| Price high/low 12 months 120.00 / 20-     | 4.00 |
| Abs Perfs 1/3/12 mths (%) -13.67/-20.06/1 | 5.88 |
| Key financials (EUR) 12/17 12/18e 12      | /19e |
| Sales (m) 195 265                         | 299  |
| EBITDA (m) 30 40                          | 50   |
| EBITDA margin 15.5% 15.1% 16              | 6.8% |
| EBIT (m) 23 30                            | 39   |
| EBIT margin 12.0% 11.2% 13                | 8.2% |
| Net Profit (adj.)(m) 18 22                | 30   |
| ROCE 20.4% 16.8% 22                       | 2.0% |
| Net debt/(cash) (m) 12 16                 | (13) |
| Net Debt Equity 0.1 0.2                   | -0.1 |
| Net Debt/EBITDA 0.4 0.4                   | -0.3 |
| Int. cover(EBITDA/Fin.int) 92.1 33.3      | 29.6 |
| EV/Sales 4.7 3.7                          | 3.2  |
| EV/EBITDA 30.3 24.5                       | 18.9 |
| EV/EBITDA (adj.) 30.3 24.5                | 18.9 |
| EV/EBIT 39.1 32.9                         | 24.1 |
| P/E (adj.) 46.9 42.5                      | 32.6 |
| P/BV 10.9 9.2                             | 7.1  |
| OpFCF yield -1.4% -2.1% 2                 | .9%  |
| Dividend yield 0.0% 0.0% 0                | 0.0% |
| EPS (adj.) 3.10 3.66                      | 4.77 |
| BVPS 13.33 16.96 2                        | 1.77 |
| DPS 0.00 0.00                             | 0.00 |

# Share price decline overdone: Upgrade to Buy, TP 190

We see the recent share price decline as overdone and hence upgrade the shares from Neutral to Buy with an unchanged target price of EUR 190. Hypoport remains an attractive growth story with forecasted EPS growth of 26% p.a. (2018e-2020e CAGR), driven by Europace, the online marketplace for mortgage loans, and Smart Insuretec, its online insurance marketplace. Importantly, Hypoport does not have any exposure to Italy, it is not active in the UK and it should be not hit by a further acceleration of the international trade war. Clearly, the shares have suffered from the deterioration of the general market sentiment which is however overdone in our view as Hypoport is not impacted by most of the currently discussed issues.

- ✓ Good Q3 results Hypoport remains on track: Hypoport reported good Q3 results which were slightly better than expected. Revenues were up by 45% yoy to EUR 70m (equinet: EUR 68m), the recent acquisitions having been the key revenues driver. EBIT was up by 39% to EUR 7.3m (equinet: EUR 7.0m), EBIT margin was down by 40 bps yoy to 10.4%. Having reached revenues of EUR 192m and an EBIT of 22m, Hypoport remains on track to reach its full-year revenue guidance of between EUR 240m and EUR 260m and an EBIT of between EUR 34m.
- Europace growth story should continue: Year-to-date Europace has won 97 new partners for the platform, the growth having mainly come from the savings and mutual banks. Transaction volume was up by 21% yoy to EUR 15bn in Q3. While Europace has been quite successful in winning new savings (as of 30.9.2018 227 savings banks have signed up for Europace) and mutual banks (279), volume development has been lagging behind somewhat. We expect growth to accelerate in the next quarters as banks should continue to suffer from the low interest rate environment which makes it even more important to keep costs under control. Europace helps banks to save costs as they can outsource the mortgage loan process to a third party.
- ✓ Smart Insuretec this is just the beginning: Hypoport has made various acquisitions during the last two years to build up and strengthen this business unit. After 9 months this unit has achieved revenues of EUR 22m (+101% yoy) and an EBIT of EUR -1.5m; in Q3 the EBIT amounted to EUR 0.2m. Although we see it positively, that Hypoport has reached break-even on an EBIT level in Q3, the company focuses on further growing this business and less on profitability at the moment, which is clearly the right strategy in our view. We expect Smart Insuretec to be able to win additional customers in the coming quarters and thus to grow revenues, not only via acquisitions but also organically.
- Perfect Investment in turbulent market environment: As Hypoport has no Italy or UK exposure and is not negatively impacted by an acceleration of the international trade war, the shares are the perfect investment in the current volatile market environment as its revenues should be not impacted by the various macroeconomic drivers. The relatively high valuation and the strong share price performance YtD would however probably lead some investors to sell the shares if the overall market would further decline.