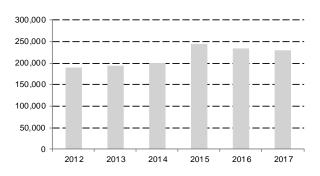

Revenues development (in EUR m)

The recent acquisitions together with a growing market share of Europace/Dr. Klein should be the main revenue drivers.

We forecast EPS CAGR of 26% (2018e-'20e).

Source: Hypoport, equinet Research